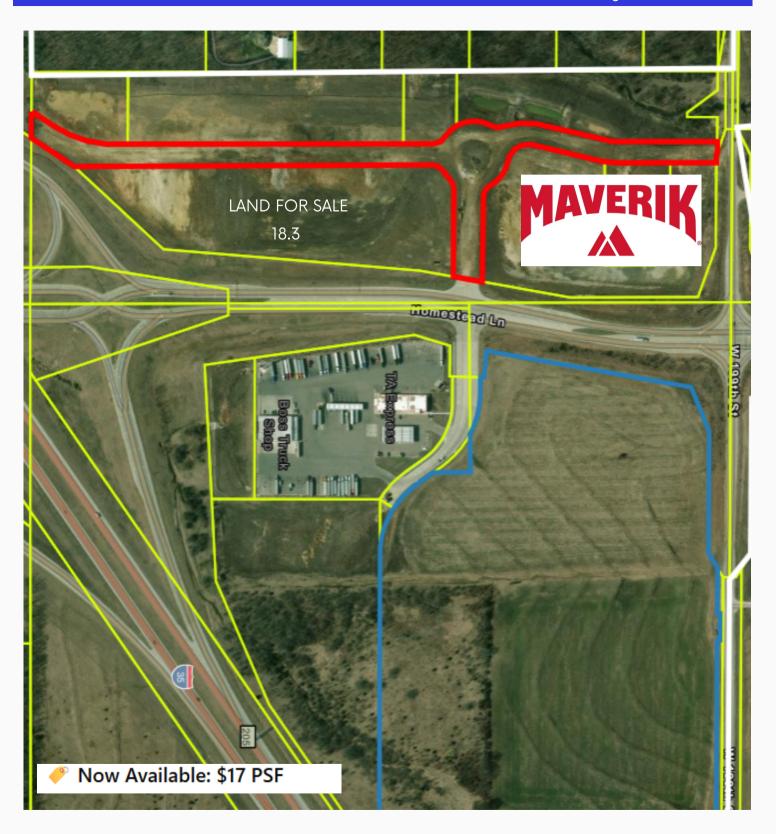

We are now offering a range of pad-ready sites in various sizes. We are also thrilled to announce that Maverik will begin building a major Travel Center in 2025.

#### Now Available: \$17 PSF

\*CID & TIF Available