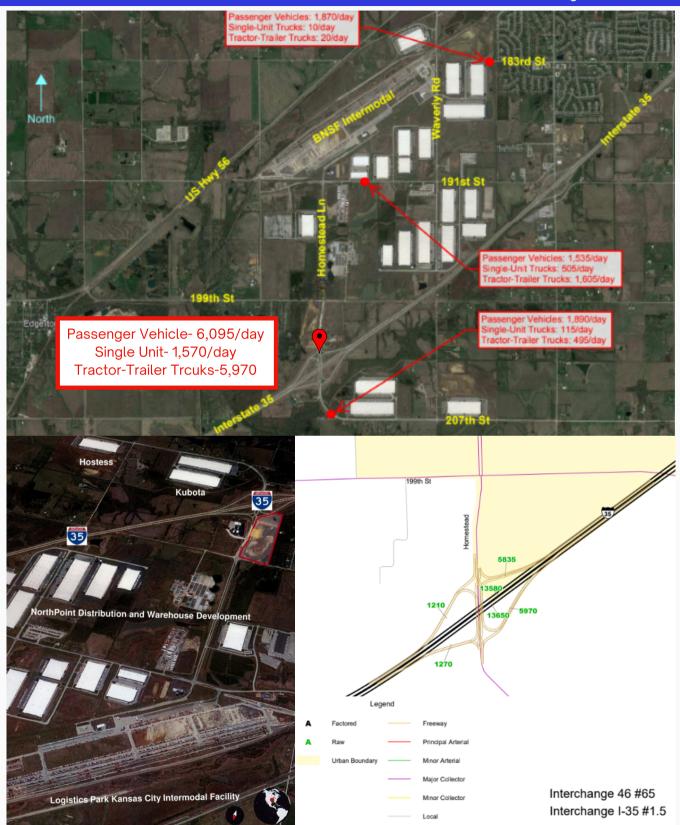

## PRIME LOCATION

Edgerton Crossing is located just off the I-35 Highway in Edgerton, Kansas, providing easy access to major transportation routes and the heart of the region's industrial activity. Situated at the gateway to the BNSF Railroad Intermodal Facility, this location offers unparalleled connectivity to logistics and distribution networks. It's a strategic spot for businesses looking to tap into the dynamic growth of the area, with close proximity to major highways, leading national brands, and extensive development opportunities.

## **EDGERTON**<sup>®</sup> **e** kansas global routes. local roots.

Logistics Park Kansas City Employer List

| Amazon               | Spectrum Brands      |
|----------------------|----------------------|
| Pepsi - Co           | TSL                  |
| Walmart.com          | JB Hunt              |
| UPS                  | Arrowhead            |
| Kubota               | Flexsteel            |
| Hostess              | Demdaco              |
| Cold Point Logistics | <b>Dots Pretzels</b> |
| Performance Team     | DHL                  |
| Beyond Warehousing   | DeLong Grain         |
| PAE                  | Horizon Global       |
| Hopkins              | BNSF                 |
| Excel Industries     | Matheson             |
| Smart Warehousing    |                      |