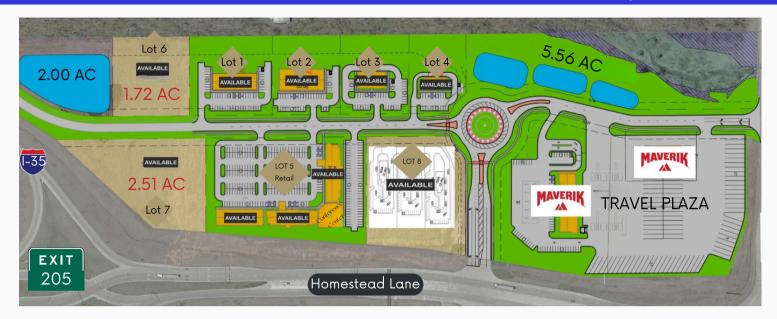

## **Featured Sites**

- 🔮 Lot 1: 1.86 AC
- Lot 2: 1.53 AC
  Lot 3: 1.55 AC
- Lot 4: 1.23 AC
- Lot 5: 4.60AC
- Lot 6: 1.72 AC
- Lot 7: 2.51 AC

Lot 8: 3.38 AC

View the Site Scan Here

Customizable space options available to meet the unique needs of every buyer.