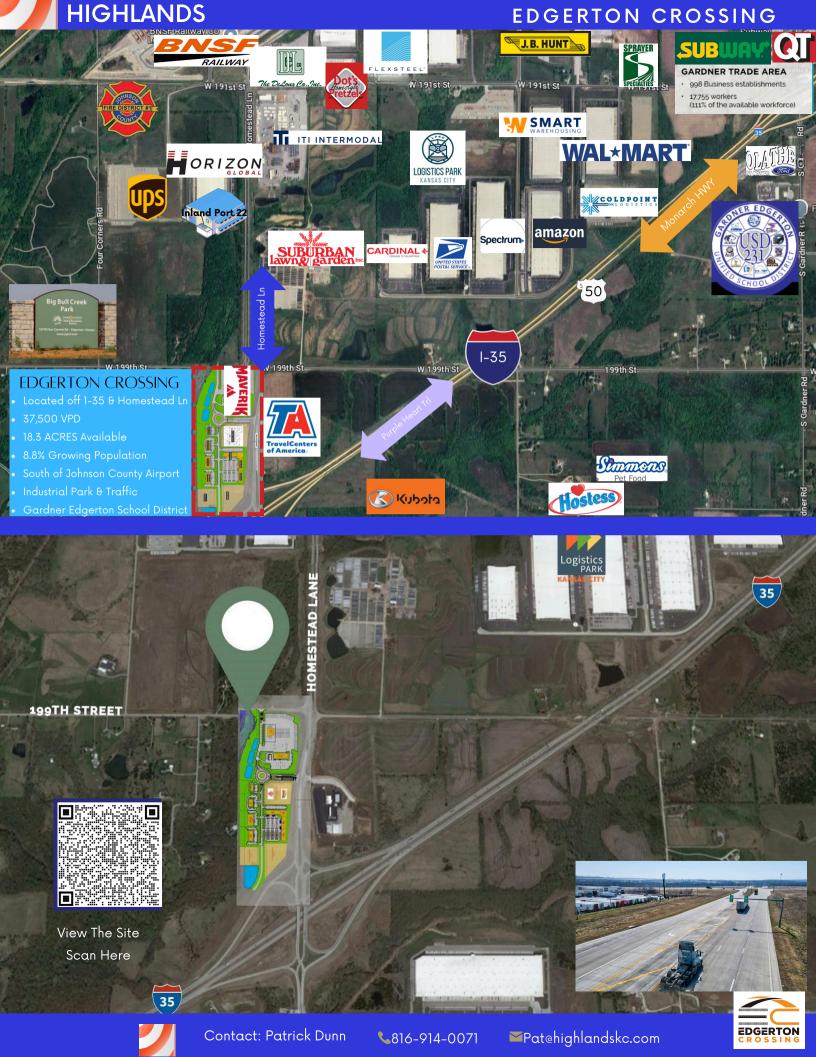

#### Premium Business Locations Available

Edgerton Crossing is located off I-35/ Exit 205 and Homestead Lane in Edgerton, Kansas, at the entrance to the BNSF Railroad Intermodal Facility. This strategic location has 16 million square feet of distribution space, occupied by national brands such as Amazon, Walmart, Pepsi, UPS, and more.

## PRIME LOCATION

Edgerton Crossing is located just off the I-35 Highway in Edgerton, Kansas, providing easy access to major transportation routes and the heart of the region's industrial activity. Situated at the gateway to the BNSF Railroad Intermodal Facility, this location offers unparalleled connectivity to logistics and distribution networks. It's a strategic spot for businesses looking to tap into the dynamic growth of the area, with close proximity to major highways, leading national brands, and extensive development opportunities.